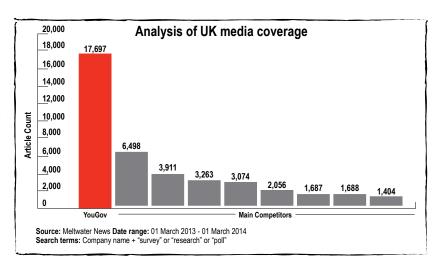

#### WHY YOUGOV?

- Coverage: The most quoted market research agency in the UK.
- Accuracy: From predicting US elections to the X Factor, ask about our well-documented and published track record.
- Quality: Over 9 out of 10\* clients would recommend us, and the same proportion are satisfied with the support from their researcher all the way through their project.
- **Reach:** The depth and detail of our panel gives you a true cross-section of society.
- **Speed:** We offer more responses than competitors in the quickest turnaround time.