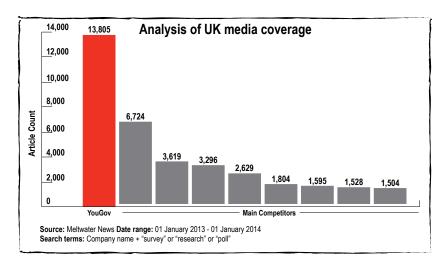

## WHY YOUGOV?

We are the most quoted and most accurate market research agency in the UK. Our methodology and the depth of our panel enable us to run the only regular online omnibus survey for the Northern Irish market without compromising on quality.

We provide you with results from a true cross section of society, rapidly and cost-effectively - offering more responses than competitors and the quickest turnaround time.