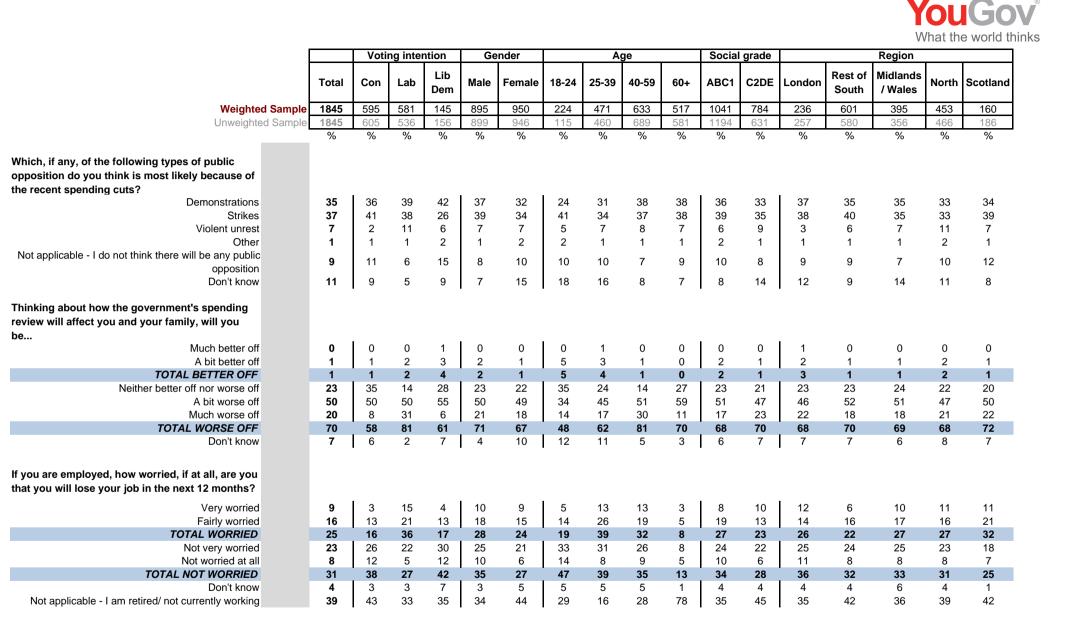

25               |
| Both sexes equally                                                                                                                                                        | 59       | 67       | 53       | 53         | 62       | 56       | 57       | 57       | 59       | 61       | 55       | 64       | 56       | 56               | 60                  | 62       | 63               |
| Don't know                                                                                                                                                                | 9        | 8        | 4        | 9          | 9        | 9        | 15       | 13       | 7        | 6        | 9        | 10       | 11       | 12               | 9                   | 6        | 6                |



|                                                                                                                       |                   |       | Voti | ng inte | ntion      | Ge   | nder   |       | A     | qe    |     | Social | grade |        |                  | Region              |       |          |
|-----------------------------------------------------------------------------------------------------------------------|-------------------|-------|------|---------|------------|------|--------|-------|-------|-------|-----|--------|-------|--------|------------------|---------------------|-------|----------|
|                                                                                                                       |                   | Total | Con  | Lab     | Lib<br>