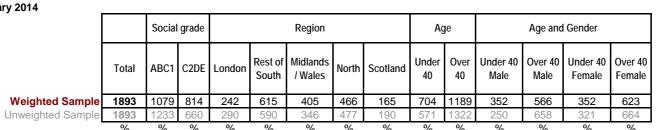

## **YouGov Survey Results**

Sample Size: 1893 GB Adults Fieldwork: 14th - 15th January 2014

| ary 2014          |       |        |       |        |                  |                     |       |          |             |                   |                  |                 |                    |                   |  |  |
|-------------------|-------|--------|-------|--------|------------------|---------------------|-------|----------|-------------|-------------------|------------------|-----------------|--------------------|-------------------|--|--|
|                   |       | Social | grade |        |                  | Region              |       |          | Ag          | Age Age and Gende |                  |                 |                    |                   |  |  |
|                   | Total | ABC1   | C2DE  | London | Rest of<br>South | Midlands<br>/ Wales | North | Scotland | Under<br>40 | Over<br>40        | Under 40<br>Male | Over 40<br>Male | Under 40<br>Female | Over 40<br>Female |  |  |
| Weighted Sample   | 1893  | 1079   | 814   | 242    | 615              | 405                 | 466   | 165      | 704         | 1189              | 352              | 566             | 352                | 623               |  |  |
| Unweighted Sample | 1893  | 1233   | 660   | 290    | 590              | 346                 | 477   | 190      | 571         | 1322              | 250              | 658             | 321                | 664               |  |  |
| •                 | %     | %      | %     | %      | %                | %                   | %     | %        | %           | %                 | %                | %               | %                  | %                 |  |  |